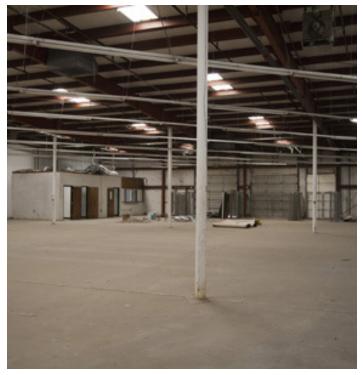

### INDUSTRIAL SPACE NOW AVAILABLE

Available Space: 10,000 SF

480 SF Office

**Lease Rate:** \$3.50 SF/yr NNN

**Ceiling Height:**Side wall 14' Clear
Center 18' Clear

## PROPERTY OVERVIEW

2 - 10' x 10' dock doors

1 - 10' x 7' dock door

3 phase, 400 amps, 240 v.a.c.

Building is sprinklered

Extra Lighting