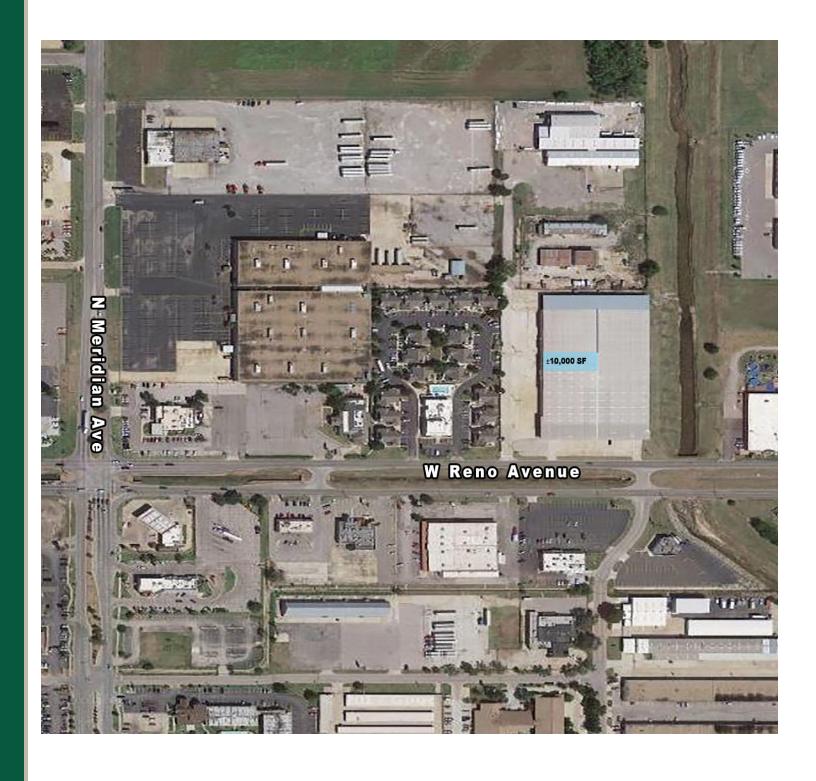

## LOCATION OVERVIEW

2 blocks from I-40, and only a block off Meridian Ave., this property offers great exposure and access to the interstate highway system.