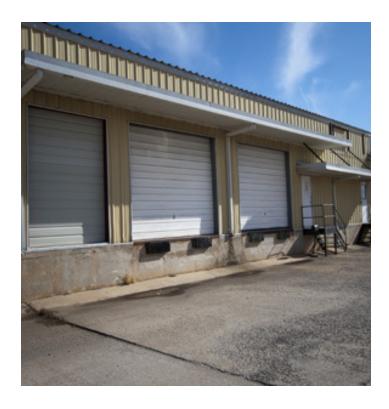

## PROPERTY OVERVIEW

2 - 10' x 10' dock doors

1 - 10' x 7' dock door

3 phase, 400 amps, 240 v.a.c.

Building is sprinklered

Extra Lighting